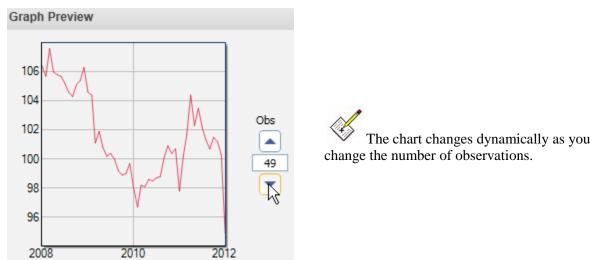

#### **Graph Preview**

The "Graph Preview" is a line graph where time is measured on the horizontal axis and the variable being observed is measured on the vertical axis.

Change the number of observations by typing a new number into the "Obs" field or by clicking on the spinner arrowheads above and beneath that field.