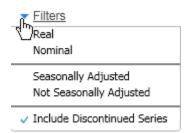

#### **Filters**

#### **Filter Descriptions**

**Nominal/Real** Nominal time series have inflation accounted for while real time series contain values in units of present day currency without looking at inflation.

| Seasonal<br>Adjustment | The use or not of X-12-ARIMA to estimate and remove seasonal effects from a time series to discover non-seasonal features. |
|------------------------|----------------------------------------------------------------------------------------------------------------------------|
| Discontinued<br>Series | ARCHIVE or EXPIRED Series Types.                                                                                           |