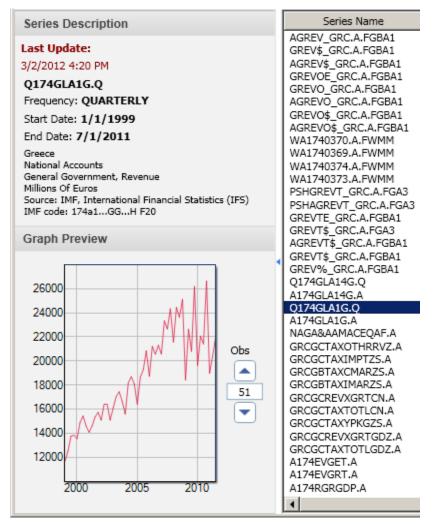

# **IHS Global Insight Browser Search Results**

| IH5 Global Insight Database Browser Search within Res | ults                                 |           |                      |                      |                     |                                                                         |
|-------------------------------------------------------|--------------------------------------|-----------|----------------------|----------------------|---------------------|-------------------------------------------------------------------------|
| IHS                                                   |                                      |           |                      |                      | Search              | Import to EViews                                                        |
|                                                       |                                      |           |                      | 74 timeseri          | es                  |                                                                         |
| Go Back to Search                                     |                                      |           |                      | ▼ Filte              |                     | s  Series Name Select.                                                  |
| Series Description                                    | Series Name                          | Frequency | Start Date           | End Date             | LastUpdate          |                                                                         |
|                                                       | AGREV_GRC.A.FGBA1                    | ANNUAL    | 1/1/1970             | 1/1/2042             | 2/22/2012 12:24 AM  | Greece, General Government Current                                      |
| ast Update:                                           | GREV\$_GRC.A.FGBA1                   | ANNUAL    | 1/1/1970             | 1/1/2042             | 2/22/2012 12:51 AM  | Greece, General Government Current                                      |
| /2/2012 4:20 PM                                       | AGREV\$ GRC.A.FGBA1                  | ANNUAL    | 1/1/1970             | 1/1/2042             | 2/22/2012 12:24 AM  | Greece, General Government Current                                      |
|                                                       | GREVOE_GRC.A.FGBA1                   | ANNUAL    | 1/1/1970             | 1/1/2042             | 2/22/2012 12:51 AM  | Greece, General Government Other F                                      |
| 2174GLA1G.Q                                           | GREVO_GRC.A.FGBA1                    | ANNUAL    | 1/1/1970             | 1/1/2042             | 2/22/2012 12:51 AM  | Greece, General Government Other F                                      |
| requency: QUARTERLY                                   | AGREVO_GRC.A.FGBA1                   | ANNUAL    | 1/1/1970             | 1/1/2042             | 2/22/2012 12:24 AM  | Greece, General Government Other F                                      |
| tart Date: 1/1/1999                                   | GREVO\$ GRC.A.FGBA1                  | ANNUAL    | 1/1/1970             | 1/1/2042             | 2/22/2012 12:51 AM  | Greece, General Government Other I                                      |
|                                                       | AGREVOS_GRC.A.FGBA1                  | ANNUAL    | 1/1/1970             | 1/1/2042             | 2/22/2012 12:24 AM  | Greece, General Government Other F                                      |
| nd Date: 7/1/2011                                     | WA1740370.A.FWMM                     | ANNUAL    | 1/1/1970             | 1/1/2042             | 2/23/2012 7:23 AM   | GREECE, GENERAL GOVERNMENT RI                                           |
| reece                                                 | WA1740369.A.FWMM                     | ANNUAL    | 1/1/1970             | 1/1/2042             | 2/23/2012 7:23 AM   | GREECE, GENERAL GOVERNMENT R                                            |
| ational Accounts                                      | WA1740374.A.FWMM                     | ANNUAL    | 1/1/1970             | 1/1/2042             | 2/23/2012 7:23 AM   | GREECE, GENERAL GOVERNMENT R                                            |
| eneral Government, Revenue                            | WA1740373.A.FWMM                     | ANNUAL    | 1/1/1960             | 1/1/2042             | 2/23/2012 7:23 AM   | GREECE, GENERAL GOVERNMENT R                                            |
| illions Of Euros                                      | PSHGREVT GRC.A.FGA3                  | ANNUAL    | 1/1/1999             | 1/1/2015             | 3/20/2012 5:40 PM   | Greece, General Government Total F                                      |
| ource: IMF, International Financial Statistics (IFS)  | PSHAGREVT GRC.A.FGA3                 | ANNUAL    | 1/1/1999             | 1/1/2015             | 3/20/2012 5:40 PM   | Greece, General Government Total R                                      |
| MF code: 174a1GGH F20                                 | GREVTE GRC.A.FGBA1                   | ANNUAL    | 1/1/1970             | 1/1/2042             | 2/22/2012 12:51 AM  | Greece, General Government Total R                                      |
|                                                       | GREVTS GRC.A.FGA3                    | ANNUAL    | 1/1/1999             | 1/1/2015             | 3/20/2012 5:39 PM   | Greece, General Government Total R                                      |
| Graph Preview                                         | AGREVT\$ GRC.A.FGBA1                 | ANNUAL    | 1/1/1970             | 1/1/2042             | 2/22/2012 12:24 AM  | Greece, General Government Total R                                      |
|                                                       | GREVTS GRC.A.FGBA1                   | ANNUAL    | 1/1/1970             | 1/1/2042             | 2/22/2012 12:51 AM  | Greece, General Government Total R                                      |
|                                                       | GREV% GRC.A.FGBA1                    | ANNUAL    | 1/1/1971             | 1/1/2042             | 2/22/2012 12:51 AM  | Greece, Growth Rate: General Gover                                      |
|                                                       | 0174GLA14G.0                         | OUARTERLY | 1/1/1999             | 4/1/2011             | 11/30/2011 11:42 Al | National Accounts, General Governm                                      |
| 26000                                                 | A174GLA14G.A                         | ANNUAL    | 1/1/1999             | 1/1/2010             | 11/30/2011 11:42 Al | National Accounts, General Governm                                      |
|                                                       | 0174GLA14G.A                         | OUARTERLY | 1/1/1999             | 7/1/2010             | 3/2/2012 4:20 PM    | National Accounts, General Governm                                      |
| 24000 IN                                              | A174GLA1G.A                          | ANNUAL    | 1/1/1999             | 1/1/2010             | 3/2/2012 4:20 PM    | National Accounts, General Governm                                      |
| NV LULI                                               | NAGA&AAMACEQAF.A                     | ANNUAL    | 1/1/1988             | 1/1/2010             | 12/2/2012 4.20 PM   | NIA-GENERAL GOVERNMENT REVEN                                            |
| 22000                                                 | GRCGCTAXOTHRRVZ.A                    | ANNUAL    | 1/1/1905             | 1/1/2010             | 8/14/2009 12:47 PM  | Other Taxes (% Of Revenue) - Gree                                       |
| Obs Obs                                               | GRCGCTAXIMPTZS.A                     | ANNUAL    | 1/1/1995             | 1/1/2007             | 6/30/2011 8:22 PM   | Public Sector: Government finance:                                      |
| 20000                                                 | GRCGCTAXIMPT25.A                     | ANNUAL    | 1/1/1995             | 1/1/2009             | 8/3/2010 3:22 PM    | Public Sector: Government finance:                                      |
| 18000                                                 | GRCGBTAXIMARZS.A                     | ANNUAL    | 1/1/2003             | 1/1/2009             | 8/3/2010 3:23 PM    | Public Sector: Government finance:                                      |
| 18000 51                                              |                                      | ANNUAL    | 1/1/2003             | 1/1/2009             |                     | Public Sector: Government finance:                                      |
| 16000                                                 | GRCGCREVXGRTCN.A                     | ANNUAL    |                      |                      | 6/30/2011 8:21 PM   | Public Sector: Government finance: Public Sector: Government finance: F |
|                                                       | GRCGCTAXTOTLCN.A<br>GRCGCTAXYPKGZS.A | ANNUAL    | 1/1/1995<br>1/1/1995 | 1/1/2009<br>1/1/2009 | 6/30/2011 8:22 PM   | Public Sector: Government finance: Public Sector: Government finance: F |
| 14000                                                 |                                      |           |                      |                      | 6/30/2011 8:22 PM   |                                                                         |
|                                                       | GRCGCREVXGRTGDZ.A                    | ANNUAL    | 1/1/1995             | 1/1/2007             | 11/13/2009 12:32 Pl | Revenue, Excluding Grants (% Of Go                                      |
| 12000                                                 | GRCGCTAXTOTLGDZ.A                    | ANNUAL    | 1/1/1995             | 1/1/2007             | 11/13/2009 12:32 Pt | Tax Revenue (% Of Gdp) - Greece                                         |
|                                                       | A174EVGET.A                          | ANNUAL    | 1/1/1988             | 1/1/2005             | 11/15/2006 6:12 AM  | TOTAL GENERAL GOVERNMENT EXP                                            |
| 2000 2005 2010                                        | A174EVGRT.A                          | ANNUAL    | 1/1/1988             | 1/1/2005             | 11/15/2006 6:12 AM  | TOTAL GENERAL GOVERNMENT REV                                            |
| 2000 2005 2010                                        | A174RGRGDP.A                         | ANNUAL    | 1/1/1988             | 1/1/2005             | 11/15/2006 6:13 AM  | TOTAL GENERAL GOVERNMENT REV                                            |
|                                                       | •                                    |           |                      |                      |                     | ,                                                                       |

### **Series Information Pane**

The series information that you see on the left of the "Search Results" contains the information of the LAST series that you select.

#### **Series Description**

The series description gives you a quick overview of an individual series.

- The "Last Update" date is the last date that the series was updated in the IHS Global Insight Database.
- Series mnemonic is the name of the series in the IHS Global Insight Database.
- The frequency is the number of time intervals of the series expressed as "Daily" through "Annual."
- The start date and end date mark the dates of the series first and last observation.
- The description at the bottom is the series' long label.

When you see a hyperlink in the series description, you can follow it to information about the source or to access metadata about the data.

#### **Graph Preview**

The "Graph Preview" is a line graph where time is measured on the horizontal axis and the variable being observed is measured on the vertical axis.

Change the number of observations by typing a new number into the "Obs" field or by clicking on the spinner arrowheads above and beneath that field.